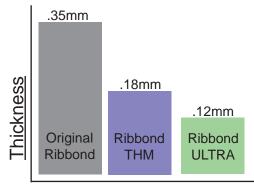

## Bondable Reinforcement Ribbon

- ★ Thinner 30% thinner than Ribbond THM
- ★ Stronger
  Greater peak load. 20% greater flexural strength
- ★ More Adaptable Lays flatter against the tooth substrate
- ★ Thinner Bond Line Creates stronger bond to the tooth